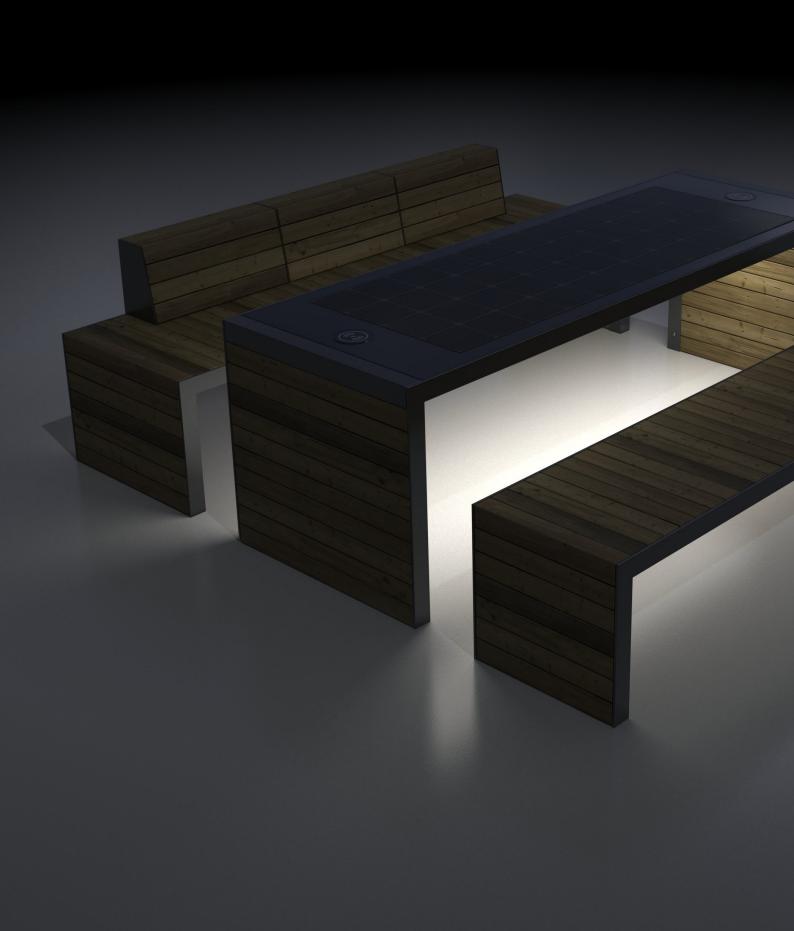

## solar sylva picnic table

WYC1909 smart table + one bench with backrest + one bench without

Brand new to market, the SYLVA Smart Bench offers the very latest cutting edge technology backed up by superb engineering and fabrication.

Produced in stainless steel and powder coated to any RAL colour with composite wood panels, the Sylva offers picnic tables as well as benches and standard features include USB and wireless charging, 4G international router, Bluetooth speaker and discreet LED lighting.

## specifications

Material Stainless steel frame with composite wood panels

Finish Powder Coated RAL 7012 Basalt Grey

**Dimensions** Bench: L 204cm w 40cm H 45cm

Table: L 204cm w 80cm H 80cm

Solar Panel 90W

**Battery** 12v 55Ah

Features • 4no USB ports

2no wireless chargingLED lighting - warm white

Bluetooth speaker 5/12v
Winfin 40 interrestional route

Wi-fi 4G international router

Cooling fans/temperature seat control