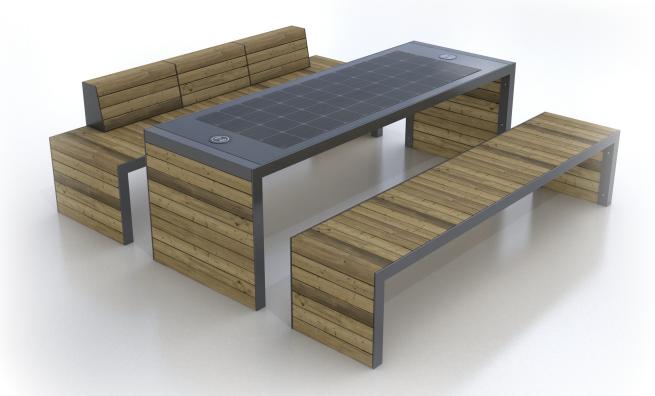

## solar sylva picnic table

WYC1909 smart table + one bench with backrest + one bench without

Brand new to market, the SYLVA Smart Bench offers the very latest cutting edge technology backed up by superb engineering and fabrication.

Produced in stainless steel and powder coated to any RAL colour with composite wood panels, the Sylva offers picnic tables as well as benches and standard features include USB and wireless charging, 4G international router, Bluetooth speaker and discreet LED lighting.

## specifications

Material Stainless steel frame with composite wood panels

Finish Powder Coated RAL 7012 Basalt Grey

**Dimensions** Bench: L 204cm w 40cm H 45cm

Table: L 204cm w 80cm H 80cm

Solar Panel 90W

**Battery** 12v 55Ah

Features • 4no USB ports

2no wireless chargingLED lighting - warm white

Bluetooth speaker 5/12v
Winfin 40 interrestional route

Wi-fi 4G international router

Cooling fans/temperature seat control