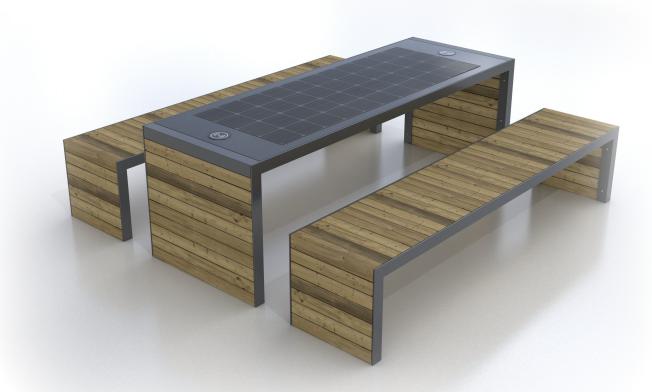

## solar sylva picnic table

WYC1909A solar smart table and 2 benches

Brand new to market, the SYLVA Smart Bench offers the very latest cutting edge technology backed up by superb engineering and fabrication.

Produced in stainless steel and powder coated to any RAL colour with composite wood panels, the Sylva offers picnic tables as well as benches and standard features include USB and wireless charging, 4G international router, Bluetooth speaker and discreet LED lighting.

## specifications

Material Stainless steel frame with composite wood panels

Finish Powder Coated RAL 7012 Basalt Grey

**Dimensions** Bench: L 204cm w 40cm H 45cm

**Table:** L 204cm w 80cm H 80cm

**Solar Panel** 135W