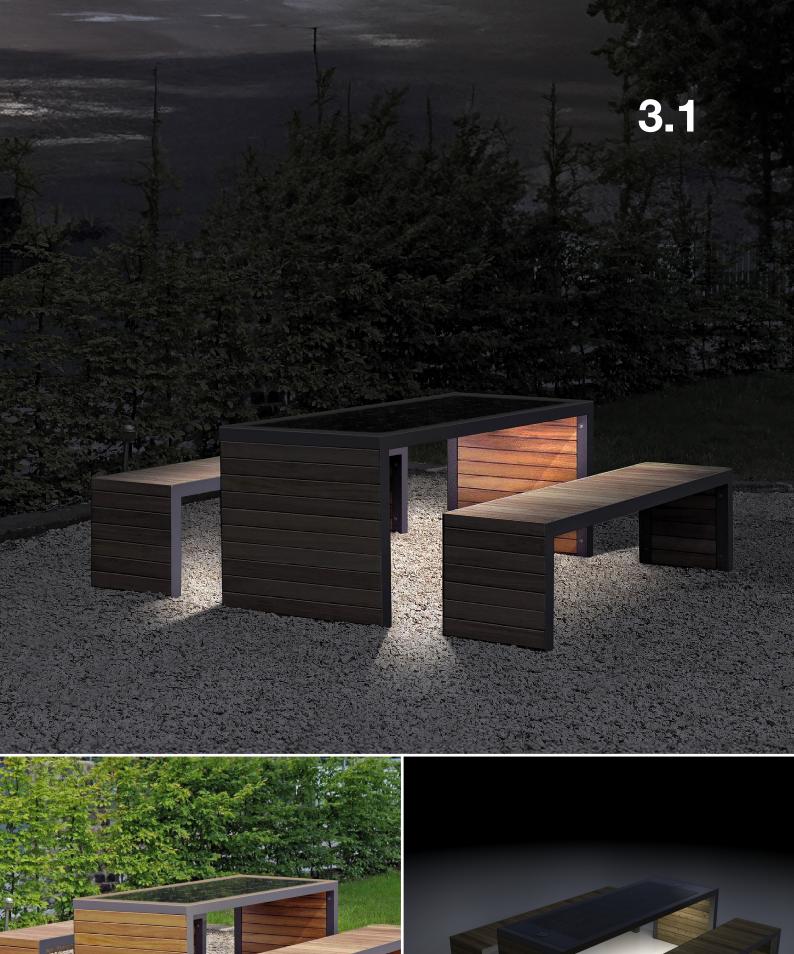

Produced in stainless steel and powder coated to any RAL colour with composite wood panels, the Sylva offers picnic tables as well as benches and standard features include USB and wireless charging, 4G international router, Bluetooth speaker and discreet LED lighting.

**Battery** 12v 55Ah

Features • 4no USB ports

2no wireless charging

LED lighting - warm whiteBluetooth speaker 5/12v

Wi-fi 4G international router

Cooling fans/temperature seat control

Controller MPPT

Weight 120kg