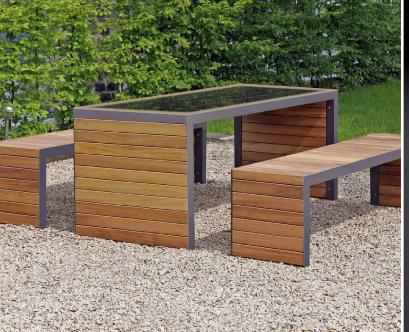

Produced in stainless steel and powder coated to any RAL colour with composite wood panels, the Sylva offers picnic tables as well as benches and standard features include USB and wireless charging, 4G international router, Bluetooth speaker and discreet LED lighting.