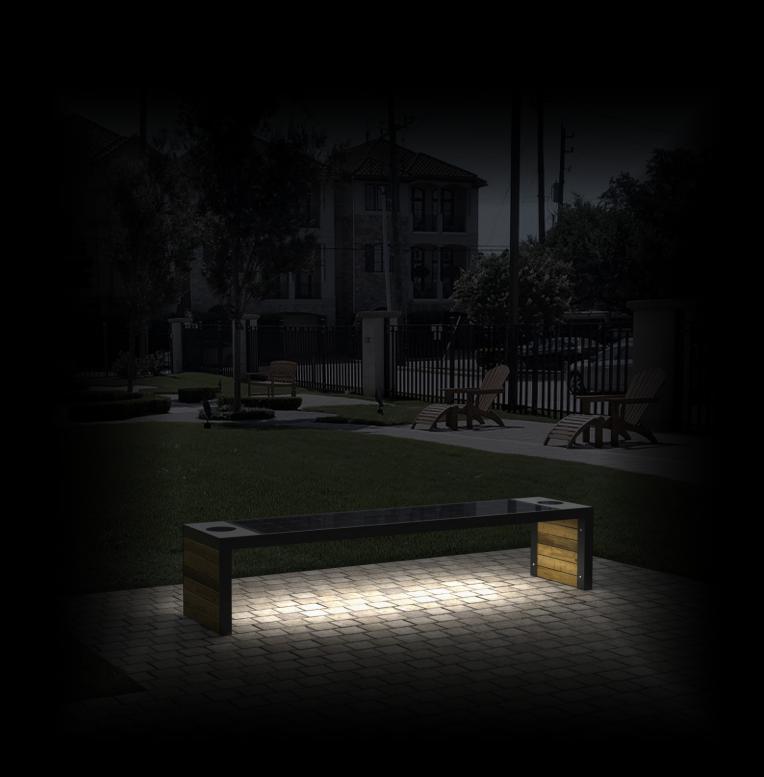

## WYC1909B solar bench

The SYLVA Smart Bench offers the very latest cutting edge technology backed up by superb engineering and fabrication.

Produced in stainless steel and powder coated to any RAL colour with composite wood panel. Standard features include USB and wireless charging, 4G international router, Bluetooth speaker and discreet LED lighting.

• 2no wireless charging

• LED lighting - warm white - sensor

Bluetooth speaker 5/12v

• Wi-fi 4G international router

Cooling fans/temperature seat control

Controller MPPT

Weight 60kg