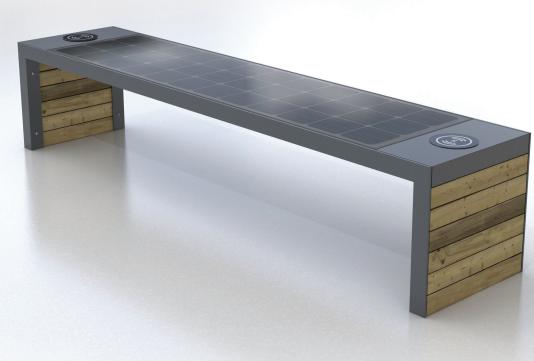

## WYC1909B solar bench

The SYLVA Smart Bench offers the very latest cutting edge technology backed up by superb engineering and fabrication.

Produced in stainless steel and powder coated to any RAL colour with composite wood panel. Standard features include USB and wireless charging, 4G international router, Bluetooth speaker and discreet LED lighting.

## specifications

Material Stainless steel frame with composite wood panels

Finish Powder Coated RAL 7012 Basalt Grey

**Dimensions** L 204cm w 43cm H 40cm

Solar Panel 105W

Battery 12v 55Ah

Features • 2no USB ports

• 2no wireless charging

• LED lighting - warm white - sensor

Bluetooth speaker 5/12v

• Wi-fi 4G international router

Cooling fans/temperature seat control

Controller MPPT

Weight 60kg