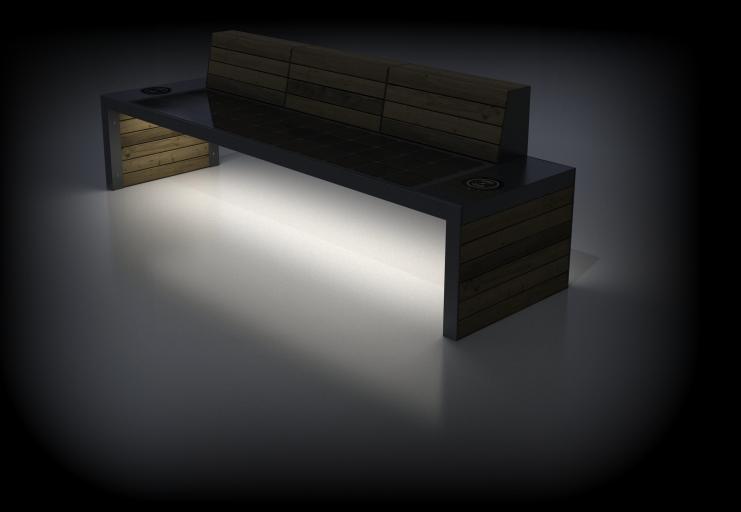

## solar sylva bench

WYC1909C solar bench with additional back rest

the SYLVA Smart Bench offers the very latest cutting edge technology backed up by superb engineering and fabrication.

Produced in stainless steel and powder coated to any RAL colour with composite wood panels. Standard features include USB and wireless charging, 4G international router, Bluetooth speaker and discreet LED lighting.

## specifications

Material Stainless steel frame with composite wood panels

Finish Powder Coated RAL 7012 Basalt Grey

**Dimensions** L 204cm w 45cm H 40cm (80cm incl. back rest)

Solar Panel 105W

Battery 12v 55Ah

Features • 2no USB ports

2no wireless charging

• LED lighting - warm white - sensor

Bluetooth speaker 5/12v

• Wi-fi 4G international router

Cooling fans/temperature seat control

Controller MPPT

Weight 70kg