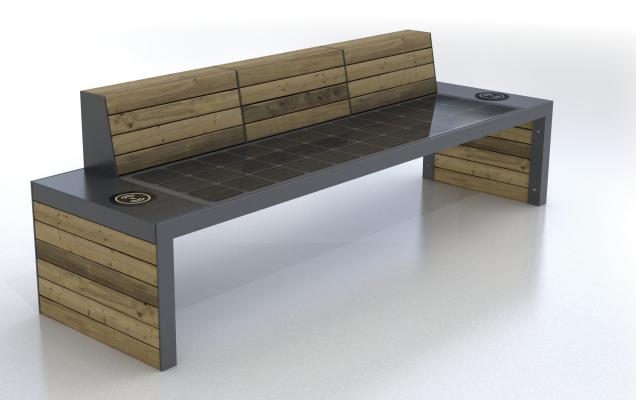

## solar sylva bench

WYC1909C solar bench with additional back rest

the SYLVA Smart Bench offers the very latest cutting edge technology backed up by superb engineering and fabrication.

Produced in stainless steel and powder coated to any RAL colour with composite wood panels. Standard features include USB and wireless charging, 4G international router, Bluetooth speaker and discreet LED lighting.

## specifications

Material Stainless steel frame with composite wood panels

Finish Powder Coated RAL 7012 Basalt Grey

**Dimensions** L 204cm w 45cm H 40cm (80cm incl. back rest)

Solar Panel 105W

Battery 12v 55Ah

Features • 2no USB ports

2no wireless charging

• LED lighting - warm white - sensor

Bluetooth speaker 5/12v

• Wi-fi 4G international router

Cooling fans/temperature seat control

Controller MPPT

Weight 70kg