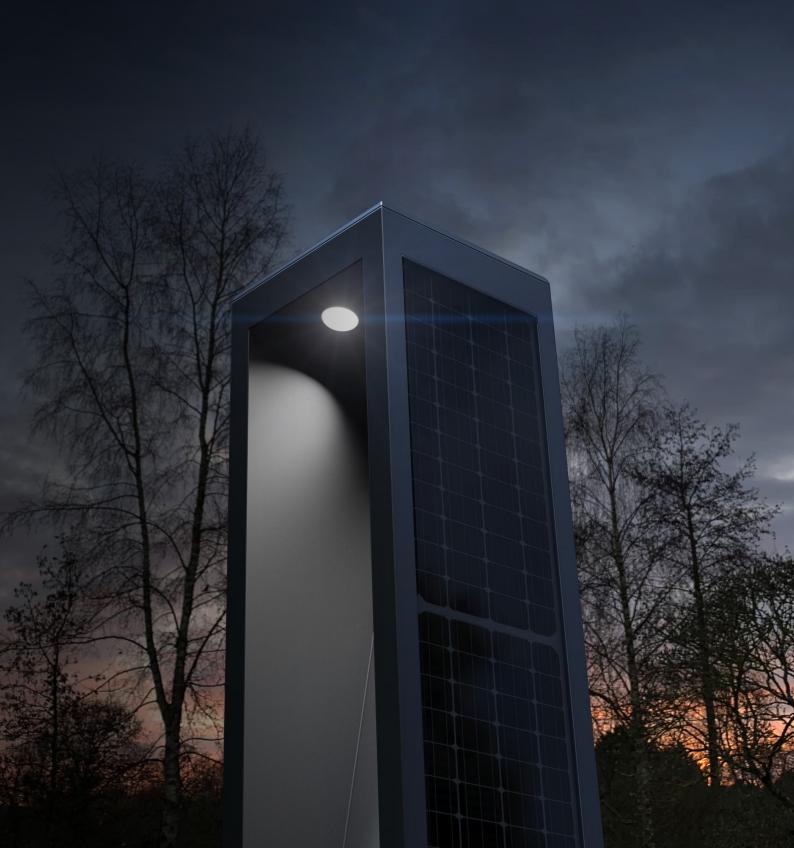

The solar post functions from dusk till dawn with the LED light set at 30% brightness with a sensor activating the LED light to 100% Brightness on approach.

8.0

## solar **post 100/200/300**

WYL1802 solar post single-sided 180° lighting

The solar post 100/200/300 is a 1metre/2metre/3metre high solar powered post designed for both commercial and residential use, offering the very latest cutting edge solar technology backed up with the highest quality engineering

The solar posts are ideal for parks, roads, campuses, drives, paths, housing developments and public spaces. Produced in stainless steel and powder coated the PV panels on 3 sides have enough PV wattage for the product to operate in any climate.

**Lumens**Brightness

110lm at 100% Brightness and 33lm at 30%

**Light Colour** Cool White 6000k or Warm White 3000k

IP65

Warranty 2 years