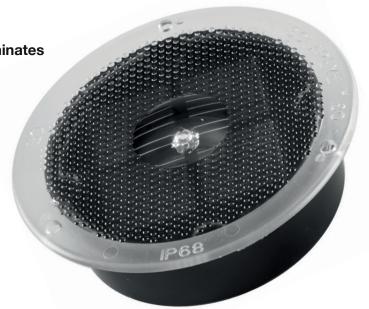

## specifications

Material

Light source Battery

Working temperature Body dimensions

Installed height Milling depth Weight

Fixing adhesive

Working time

Flash rate

Waterproof quality Impact rating Accreditation Visibility Light sensor High impact durable engineering grade polymer LED (100,000 hrs life) Long life LFP battery (8 years+ anticipated)

(8 years+ anticipated -20°c to +70°c 100mm (lip) and 80mm body 6mm nominal

30mm 275g 2 component moisture

tolerant epoxy Full charge Flashing red

300hrs+,white steady 200hrs+ 1 sec on, 1 sec off

1P68 1K10

CE accredited High - up to 500m Auto on/off