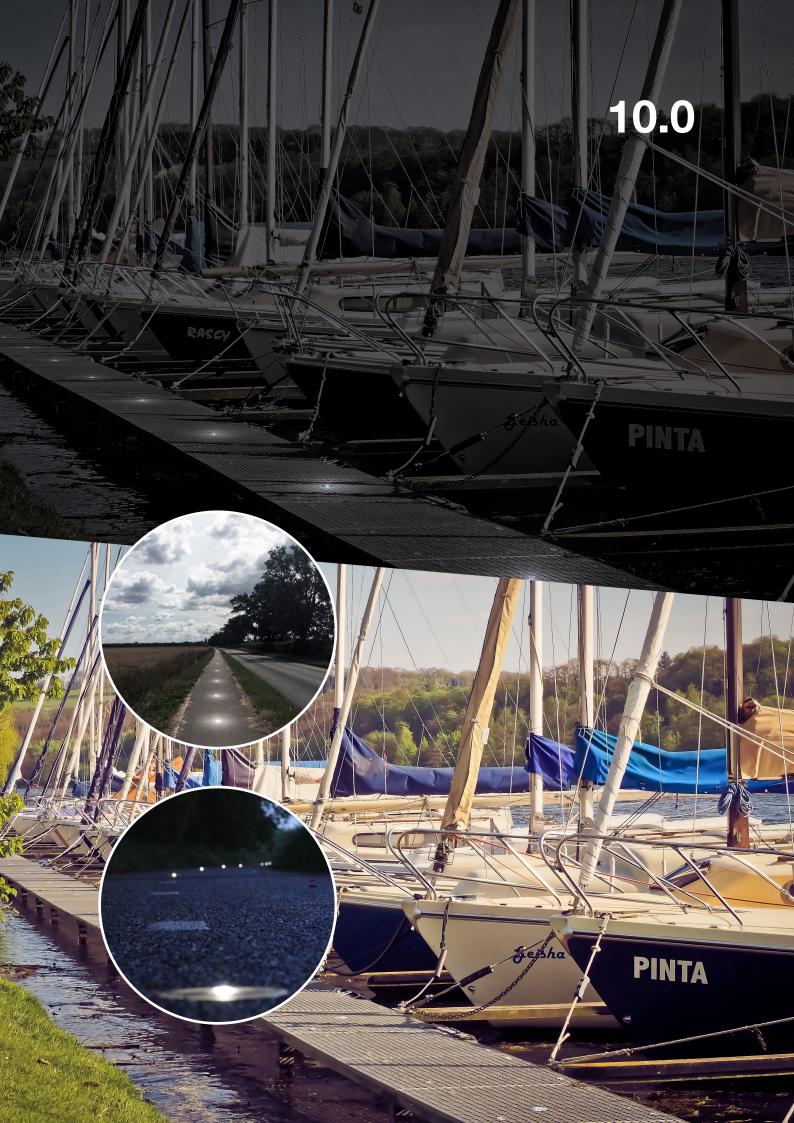

## SECWS / SECWBH

Solar powered lighting that gently illuminates nd outlines cycle paths and footpaths.

- Reduced installation & operational costs
- Wayfinding light
- Tested and Reliable
- Extremely Tough
- LPF Battery
- Visibility
- CE accreditation
- Conservation Friendly