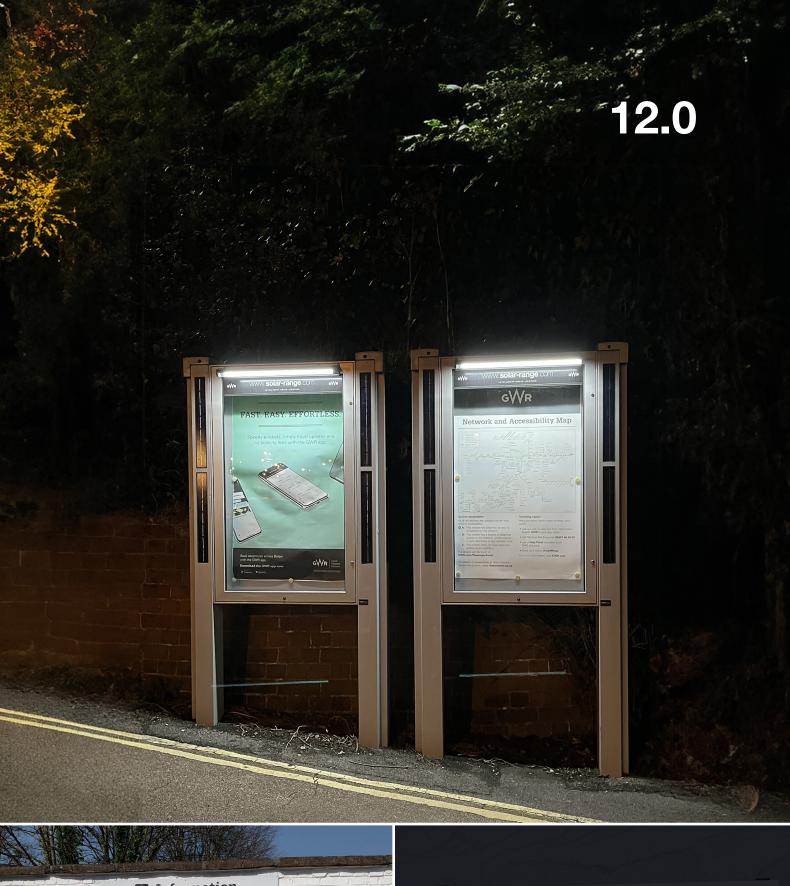

## solar case

## SCA2W / SCA2P / SCA1N / SCA1P / SCA0W / SCA0P

The Solar Case is a solar powered illuminated LED case.

Built as an exterior cabinet it provides a stylish, practical and efficient way to display information throughout the day and night in this high grade display cabinet.

Essentially it is an outdoor notice board in a robust case that will last for years.

## lighting - solar boom

- 3 Standard sizes 300mm/600mm/1200mm
- · Dark grey anodised
- Zero energy costs
- CO2 neutral
- 5 yr battery life
- · DC charging option
- Simple installation (no hard wiring)
- Sensor systems 25% brightness and 100% brightness on approach
- Remote control activation 4/6/8 hrs then off
- Operating temp -25C to +65C
- Weatherproof IP65