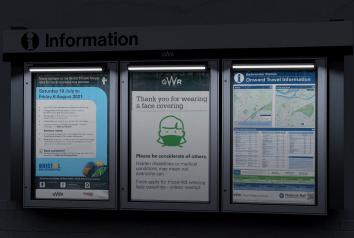

## solar case

## SCA2W / SCA2P / SCA1N / SCA1P / SCA0W / SCA0P

The Solar Case is a solar powered illuminated LED case.

Built as an exterior cabinet it provides a stylish, practical and efficient way to display information throughout the day and night in this high grade display cabinet.

Essentially it is an outdoor notice board in a robust case that will last for years.