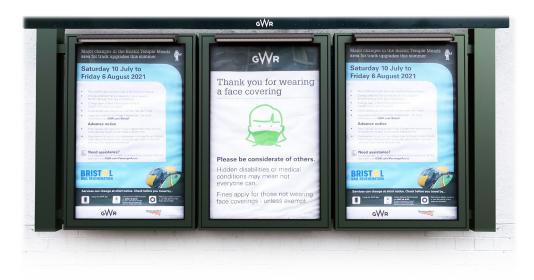

## solar case

## SCA2W / SCA2P / SCA1N / SCA1P / SCA0W / SCA0P

The Solar Case is a solar powered illuminated LED case.

Built as an exterior cabinet it provides a stylish, practical and efficient way to display information throughout the day and night in this high grade display cabinet.

Essentially it is an outdoor notice board in a robust case that will last for years.