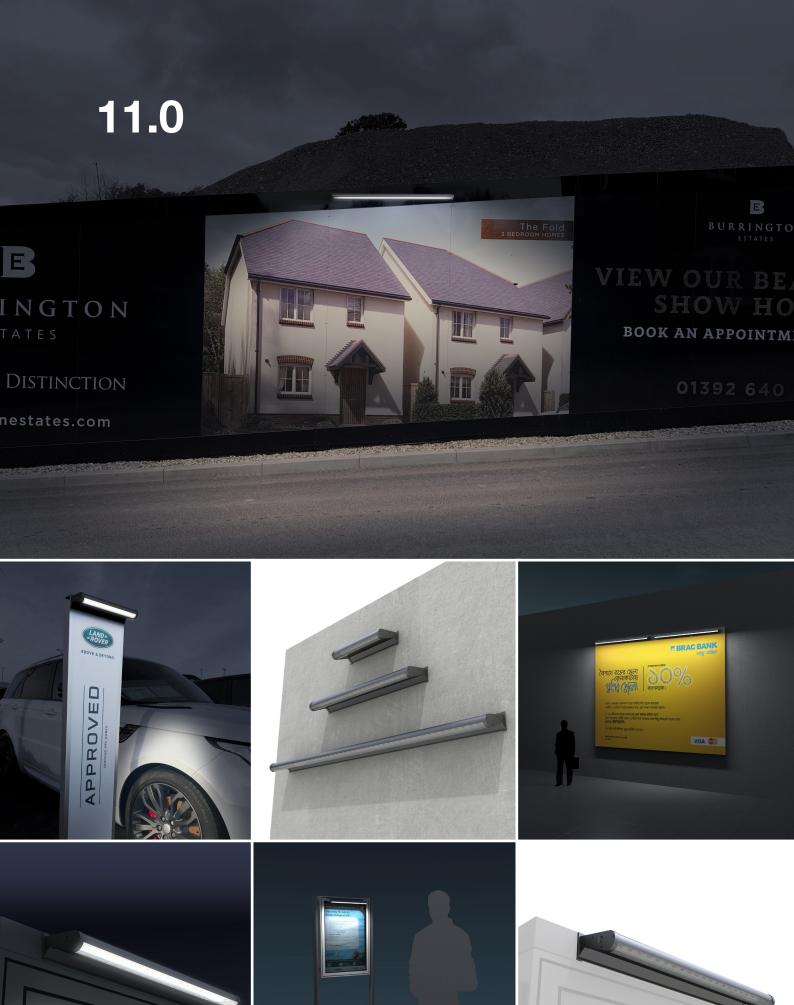

## High quality solar powered overhead light unit

Ideal for poster cases, noticeboards, billboards, signage and retrofitting the product comes in 3 different sizes – 300mm 600mm and 1200mm. Dusk to dawn lighting - 5hrs brightness from dusk then dims to 20% brightness to dawn to cope with UK winter climate.

## specifications

Material Extruded Aluminium Anodized Dark Grey

**Lumens Levels** 100-120 lumens per watt

**LED Life** 50000 hours

**Battery** 3.7v – 3-5yrs life depending on location

**Light** Colour Cool White 6000k

Working Temp. -25 to +65 c

Warranty 3 Years

**Standard Sizes** 300 / 600 / 1200mm