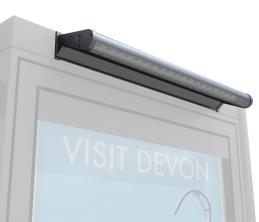

## High quality solar powered overhead light unit

Ideal for poster cases, noticeboards, billboards, signage and retrofitting the product comes in 3 different sizes – 300mm 600mm and 1200mm. Dusk to dawn lighting - 5hrs brightness from dusk then dims to 20% brightness to dawn to cope with UK winter climate.

## specifications

Material Extruded Aluminium Anodized Dark Grey

**Lumens Levels** 100-120 lumens per watt

**LED Life** 50000 hours

**Battery** 3.7v – 3-5yrs life depending on location

**Light** Colour Cool White 6000k

Working Temp. -25 to +65 c

Warranty 3 Years

**Standard Sizes** 300 / 600 / 1200mm