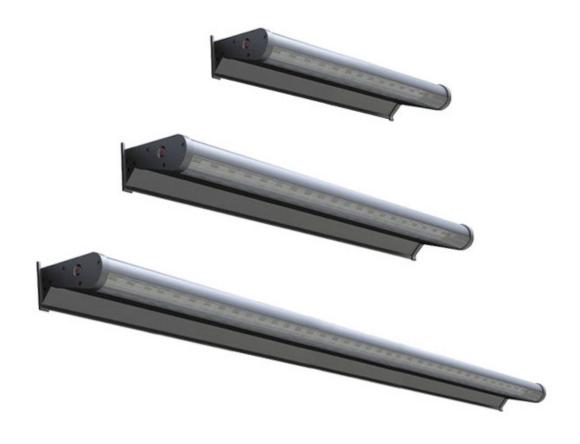

## ELS-04A / ELS-04B / ELS-04C

## High quality solar powered overhead light unit

Ideal for poster cases, noticeboards, billboards, signage and retrofitting the product comes in 3 different sizes – 300mm 600mm and 1200mm. Dusk to dawn lighting - 5hrs brightness from dusk then dims to 20% brightness to dawn to cope with UK winter climate.

Working Temp. -25 to +65 c

Warranty 3 Years

**Standard Sizes** 300 / 600 / 1200mm