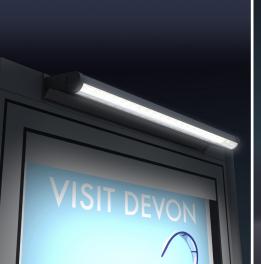

## High quality solar powered overhead light unit

Ideal for poster cases, noticeboards, billboards, signage and retrofitting the product comes in 3 different sizes – 300mm 600mm and 1200mm. Dusk to dawn lighting - 5hrs brightness from dusk then dims to 20% brightness to dawn to cope with UK winter climate.

## specifications

Material Extruded Aluminium Anodized Dark Grey

**Lumens Levels** 100-120 lumens per watt

**LED Life** 50000 hours

**Battery** 3.7v – 3-5yrs life depending on location

**Light** Colour Cool White 6000k

Working Temp. -25 to +65 c

Warranty 3 Years

**Standard Sizes** 300 / 600 / 1200mm