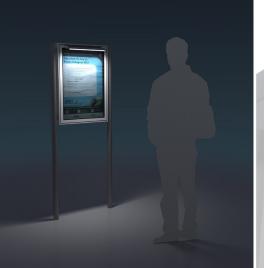

## High quality solar powered overhead light unit

Ideal for poster cases, noticeboards, billboards, signage and retrofitting the product comes in 3 different sizes – 300mm 600mm and 1200mm. Dusk to dawn lighting - 5hrs brightness from dusk then dims to 20% brightness to dawn to cope with UK winter climate.

## specifications

Material Extruded Aluminium Anodized Dark Grey

**Lumens Levels** 100-120 lumens per watt

**LED Life** 50000 hours

**Battery** 3.7v – 3-5yrs life depending on location

**Light** Colour Cool White 6000k

Working Temp. -25 to +65 c

Warranty 3 Years

**Standard Sizes** 300 / 600 / 1200mm