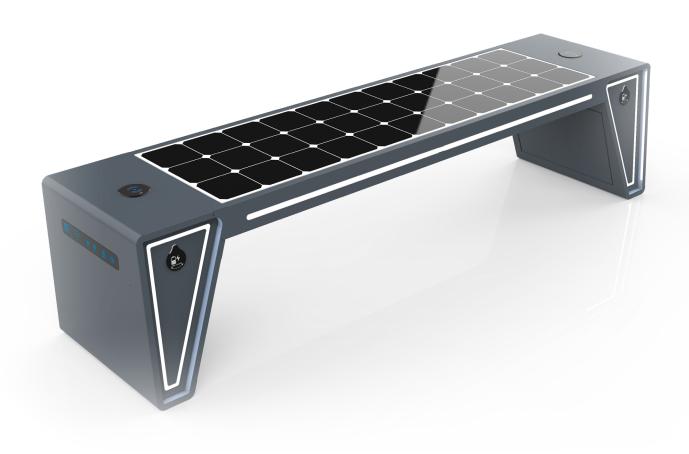

## solar blade bench

## WYC1817

Cutting edge design backed up with the very latest solar technology and engineered to the highest quality. Additional features include customised LED lighting in framework of bench.

## specifications

Material Stainless steel frame

**Finish** Powder Coated RAL 7012 Basalt Grey

**Dimensions** L 191cm w 48cm H 45cm

**Solar Panel** 105W

Battery 12v 55Ah

Features • 2no USB ports

2no wireless chargingLED lighting - warm whiteBluetooth speaker 5/12v