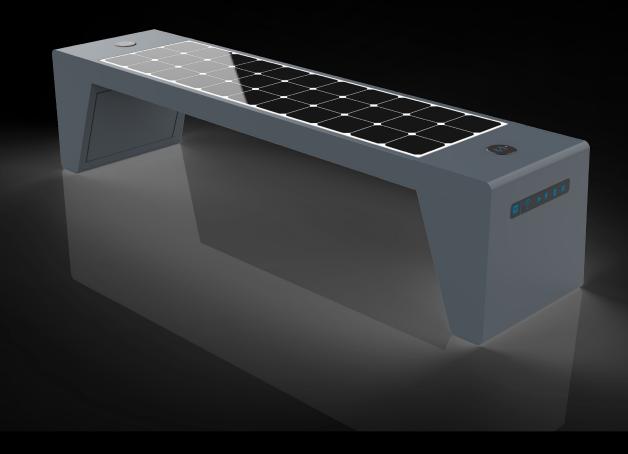

## solar blade bench

## WYC1817

Cutting edge design backed up with the very latest solar technology and engineered to the highest quality. Additional features include customised LED lighting in framework of bench.

## specifications

Material Stainless steel frame

**Finish** Powder Coated RAL 7012 Basalt Grey

**Dimensions** L 191cm w 48cm H 45cm

**Solar Panel** 105W

Battery 12v 55Ah

Features • 2no USB ports

2no wireless chargingLED lighting - warm whiteBluetooth speaker 5/12v