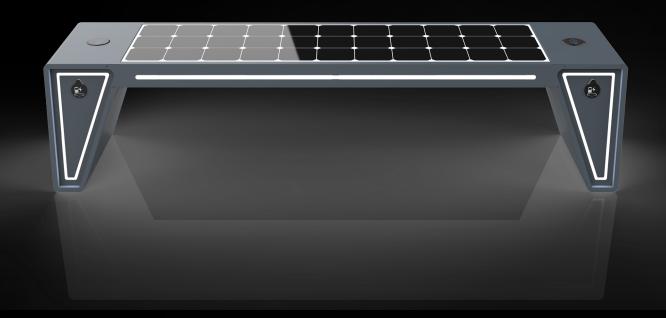

## solar blade bench

## WYC1817

Cutting edge design backed up with the very latest solar technology and engineered to the highest quality. Additional features include customised LED lighting in framework of bench.

## specifications

Material Stainless steel frame

**Finish** Powder Coated RAL 7012 Basalt Grey

**Dimensions** L 191cm w 48cm H 45cm

**Solar Panel** 105W

Battery 12v 55Ah

Features • 2no USB ports

2no wireless chargingLED lighting - warm whiteBluetooth speaker 5/12v