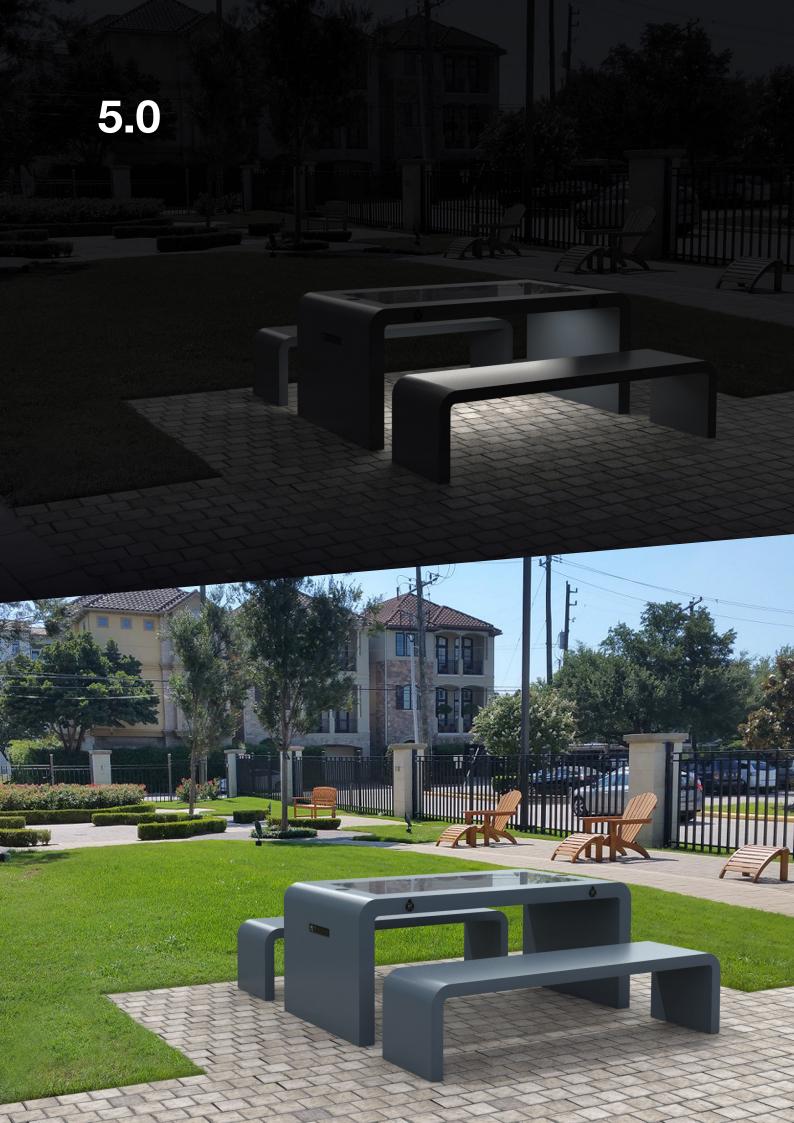

## solar municipal picnic table

WYC1908B solar smart table and two benches

Brand new to market, the Municipal Smart Bench offers the very latest cutting edge technology backed up by superb engineering and fabrication.

Produced in stainless steel and powder coated to any RAL colour, the Municipal offers picnic tables as well as benches and standard features include USB and wireless charging, 4G international router, Bluetooth speaker and discreet LED lighting.

## specifications

Material Stainless steel frame

**Finish** Powder Coated RAL 7012 Basalt Grey

**Dimensions** Bench: L 204cm w 45cm H 40cm

**Table:** L 204cm w 80cm H 80cm

**Solar Panel** 135W

Battery 12v 55Ah

**Features** • 4no USB ports

2no wireless charging

LED lighting - warm whiteBluetooth speaker 5/12v

Wi-fi 4G international router

Cooling fans/temperature seat control

**Controller** MPPT

Weight 120kg