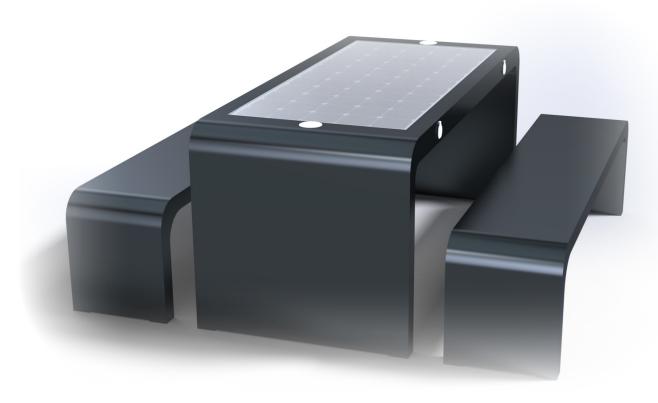

## solar municipal picnic table

WYC1908B solar smart table and two benches

Brand new to market, the Municipal Smart Bench offers the very latest cutting edge technology backed up by superb engineering and fabrication.

Produced in stainless steel and powder coated to any RAL colour, the Municipal offers picnic tables as well as benches and standard features include USB and wireless charging, 4G international router, Bluetooth speaker and discreet LED lighting.

## specifications

Material Stainless steel frame

**Finish** Powder Coated RAL 7012 Basalt Grey

**Dimensions** Bench: L 204cm w 45cm H 40cm

**Table:** L 204cm w 80cm H 80cm

**Solar Panel** 135W

Battery 12v 55Ah

**Features** • 4no USB ports

2no wireless charging

LED lighting - warm whiteBluetooth speaker 5/12v

Wi-fi 4G international router

Cooling fans/temperature seat control

**Controller** MPPT

Weight 120kg