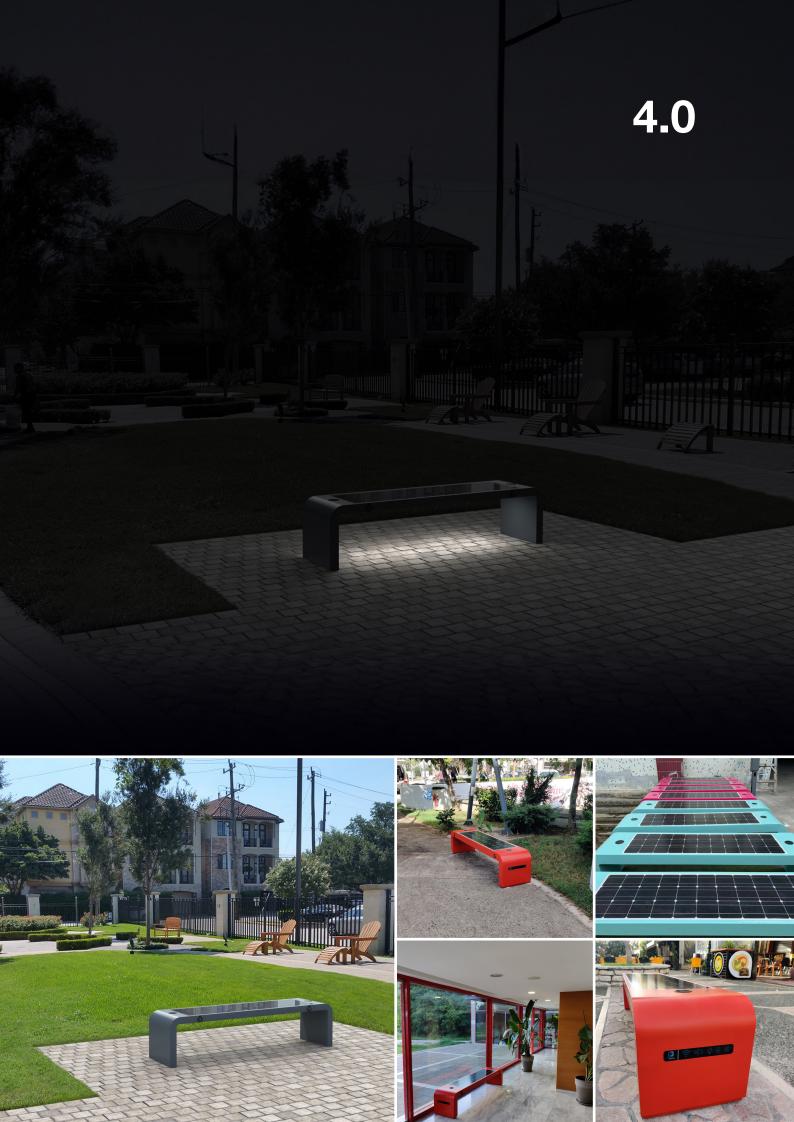

## WYC1908D Solar Smart Bench

Brand new to market, the Municipal Smart Bench offers the very latest cutting edge technology backed up by superb engineering and fabrication.

Produced in stainless steel and powder coated to any RAL colour, the Municipal offers picnic tables as well as benches and standard features include USB and wireless charging, 4G international router, Bluetooth speaker and

standard features include USB and wireless charging, 4G international router, Bluetooth speaker and discreet LED lighting.