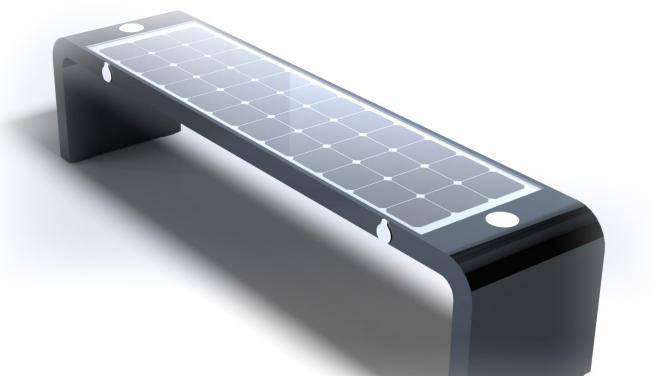

## WYC1908D Solar Smart Bench

Brand new to market, the Municipal Smart Bench offers the very latest cutting edge technology backed up by superb engineering and fabrication.

Produced in stainless steel and powder coated to any RAL colour, the Municipal offers picnic tables as well as benches and standard features include USB and wireless charging, 4G international router, Bluetooth speaker and

standard features include USB and wireless charging, 4G international router, Bluetooth speaker and discreet LED lighting.

## specifications

Matarial

| Material    | Stainless steel frame                                                                                                                                                                                                               |
|-------------|-------------------------------------------------------------------------------------------------------------------------------------------------------------------------------------------------------------------------------------|
| Finish      | Powder Coated RAL 7012 Basalt Grey                                                                                                                                                                                                  |
| Dimensions  | L 204cm W 45cm H 40cm                                                                                                                                                                                                               |
| Solar Panel | 105W                                                                                                                                                                                                                                |
| Battery     | 12v 55Ah                                                                                                                                                                                                                            |
| Features    | <ul> <li>2no USB ports</li> <li>2no wireless charging</li> <li>LED lighting - warm white - sensor</li> <li>Bluetooth speaker 5/12v</li> <li>Wi-fi 4G international router</li> <li>Cooling fans/temperature seat control</li> </ul> |
| Controller  | MPPT                                                                                                                                                                                                                                |
| Weight      | 60kg                                                                                                                                                                                                                                |