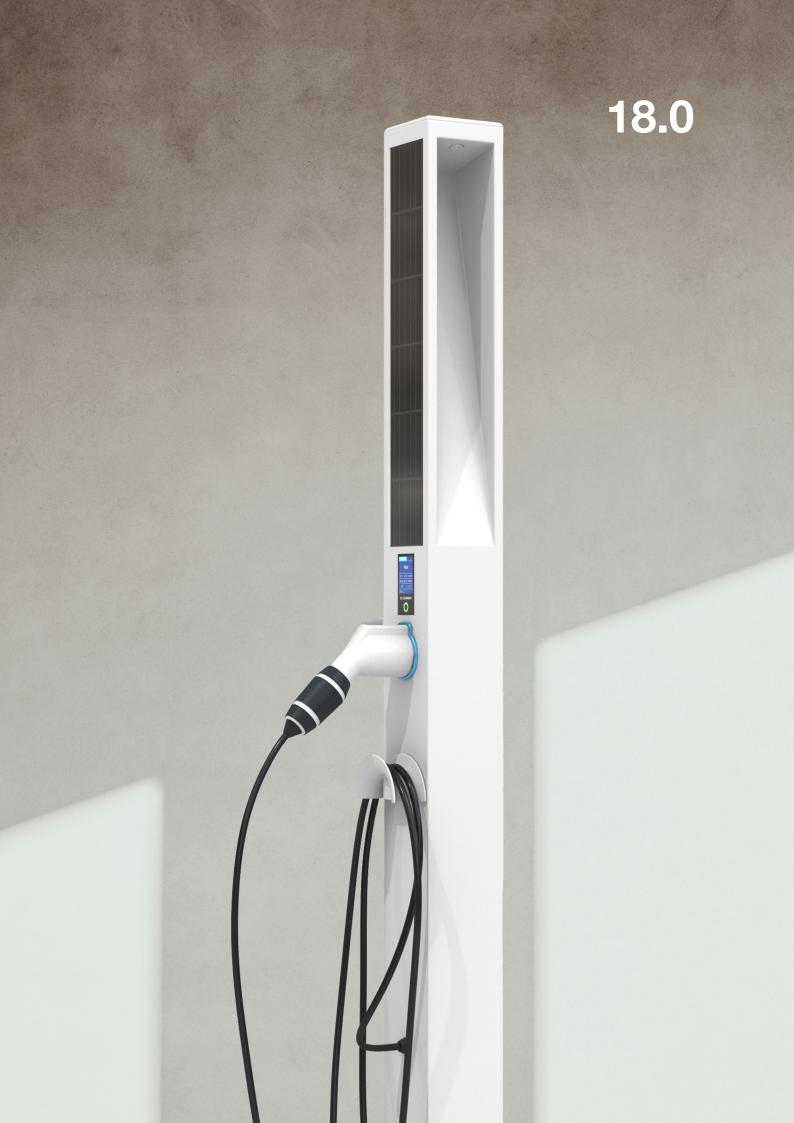

## solar hybrid charger

## WYL2401 solar charger

This solar post is an electric vehicle charger station, working on hybrid energy.

The light is at 30% brightness from dawn to dusk and 100% brightness when people are charging cars.

## specifications

| Material    | Stainless steel frame #201                                                                                                                                                                    |
|-------------|-----------------------------------------------------------------------------------------------------------------------------------------------------------------------------------------------|
| Dimensions  | L 18cm w 18cm H 200cm                                                                                                                                                                         |
| Solar Panel | 62W                                                                                                                                                                                           |
| Battery     | 12v 20Ah                                                                                                                                                                                      |
| Features    | <ul> <li>LED spot light, warm white, 3w</li> <li>RGB colour change indicates charging status</li> <li>1pc gun head</li> <li>3m / 5m cable length</li> <li>50Hz Operating Frequency</li> </ul> |
| Weight      | 50kg                                                                                                                                                                                          |