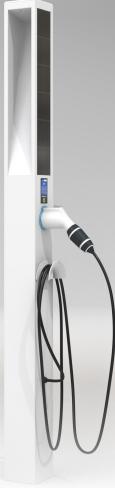

## solar hybrid charger

## WYL2401 solar charger

This solar post is an electric vehicle charger station, working on hybrid energy.

The light is at 30% brightness from dawn to dusk and 100% brightness when people are charging cars.

## specifications

| Material    | Stainless steel frame #201                                                                                                                                                                    |
|-------------|-----------------------------------------------------------------------------------------------------------------------------------------------------------------------------------------------|
| Dimensions  | L 18cm w 18cm H 200cm                                                                                                                                                                         |
| Solar Panel | 62W                                                                                                                                                                                           |
| Battery     | 12v 20Ah                                                                                                                                                                                      |
| Features    | <ul> <li>LED spot light, warm white, 3w</li> <li>RGB colour change indicates charging status</li> <li>1pc gun head</li> <li>3m / 5m cable length</li> <li>50Hz Operating Frequency</li> </ul> |
| Weight      | 50kg                                                                                                                                                                                          |