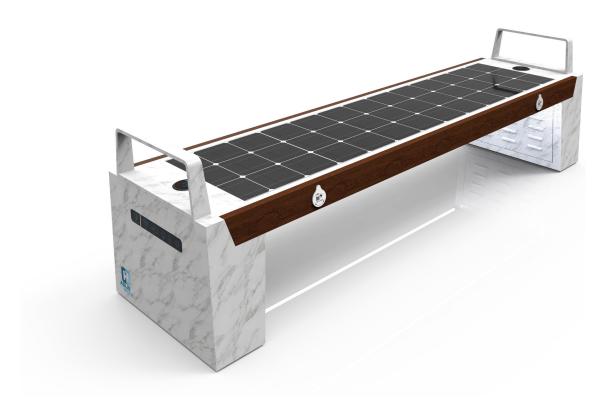

## solar classic bench

WYC1809 solar bench with armrest

The classic Solar Smart WIFI Bench offers the very latest cutting edge technology backed up by superb engineering and fabrication.

Produced in stainless steel and powder coated to any RAL colour. Standard features include USB and wireless charging, 4G international router, Bluetooth speaker and discreet LED lighting.

## specifications

Material Stainless steel frame with composite wood panels

Finish Powder Coated RAL 7012 Basalt Grey

**Dimensions** L 195cm w 48cm H 42cm

Solar Panel 105W

Battery 12v 55Ah

Features • 2no USB ports

• 2no wireless charging

• LED lighting - warm white - sensor

Bluetooth speaker 5/12v

• Wi-fi 4G international router

Cooling fans/temperature seat control

Controller MPPT

Weight 60kg