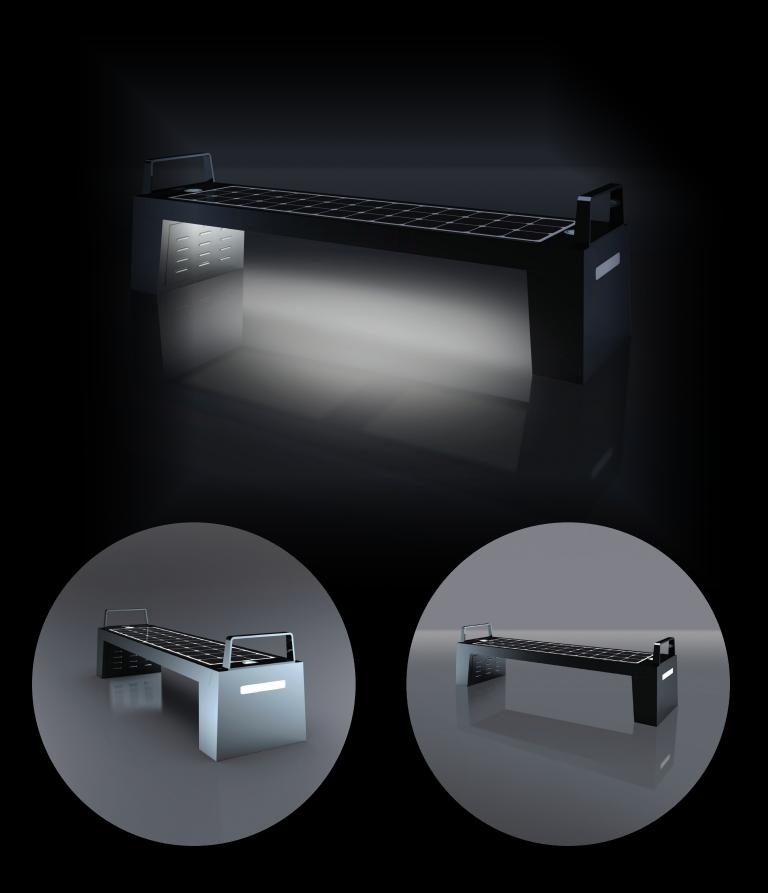

## solar classic bench

WYC1809 solar bench with armrest

The classic Solar Smart WIFI Bench offers the very latest cutting edge technology backed up by superb engineering and fabrication.

Produced in stainless steel and powder coated to any RAL colour. Standard features include USB and wireless charging, 4G international router, Bluetooth speaker and discreet LED lighting.

## specifications

Material Stainless steel frame with composite wood panels

Finish Powder Coated RAL 7012 Basalt Grey

**Dimensions** L 195cm w 48cm H 42cm

Solar Panel 105W

Battery 12v 55Ah

Features • 2no USB ports

• 2no wireless charging

• LED lighting - warm white - sensor

Bluetooth speaker 5/12v

• Wi-fi 4G international router

Cooling fans/temperature seat control

Controller MPPT

Weight 60kg