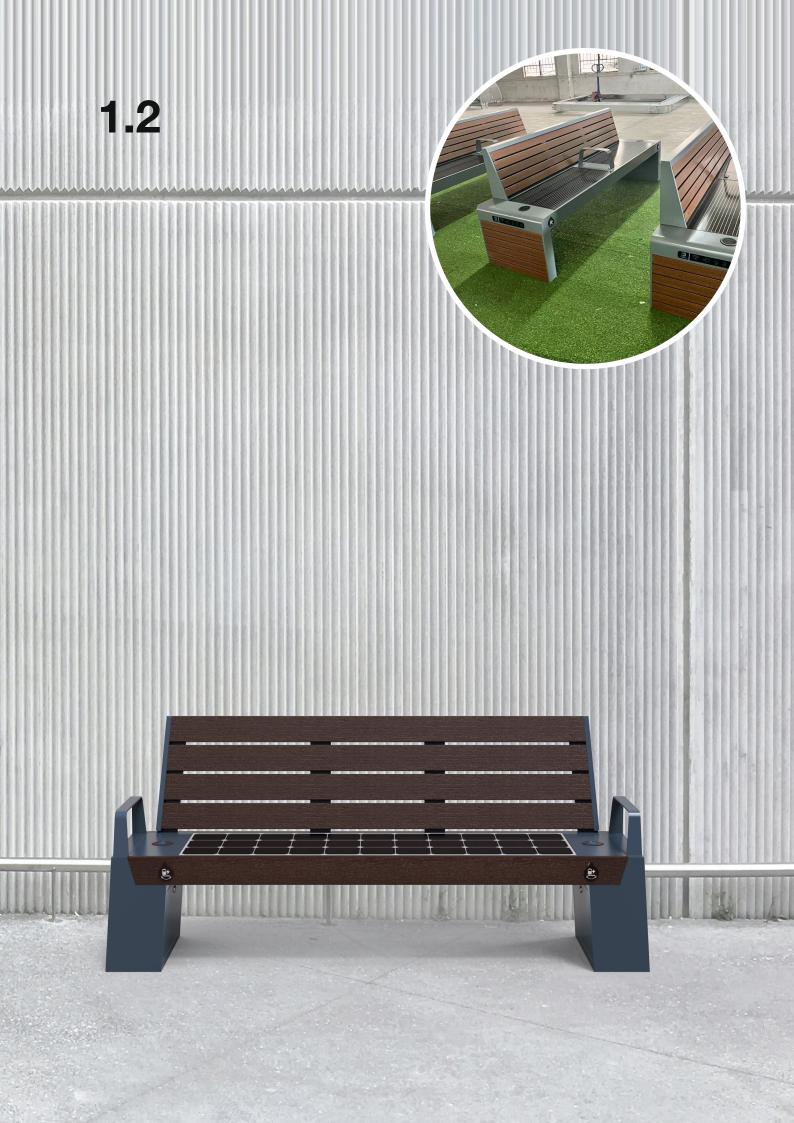

## solar classic bench

WYC1809B solar bench with armrest and backrest

The classic Solar Smart WIFI Bench offers the very latest cutting edge technology backed up by superb engineering and fabrication.

Produced in stainless steel and powder coated to any RAL colour. Standard features include USB and wireless charging,4G international router, Bluetooth speaker and discreet LED lighting.

Material Stainless steel frame with composite wood panels

Finish Powder Coated RAL 7012 Basalt Grey

**Dimensions** L 195cm w 48cm H 42cm

Solar Panel 105W

Battery 12v 55Ah

Features • 2no USB ports

• 2no wireless charging

• LED lighting - warm white - sensor

Bluetooth speaker 5/12v

• Wi-fi 4G international router

Cooling fans/temperature seat control

**Controller** MPPT

Weight 70kg