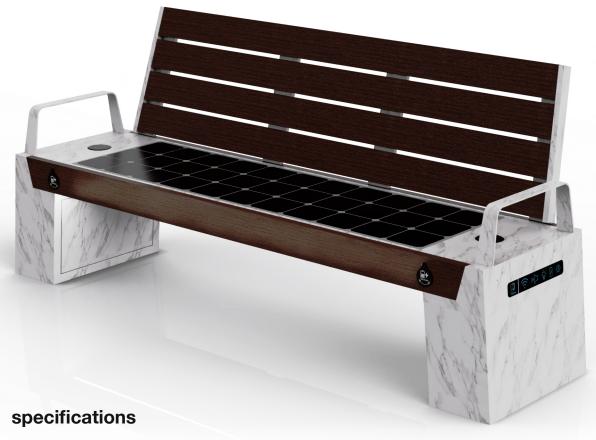

## solar classic bench

WYC1809B solar bench with armrest and backrest

The classic Solar Smart WIFI Bench offers the very latest cutting edge technology backed up by superb engineering and fabrication.

Produced in stainless steel and powder coated to any RAL colour. Standard features include USB and wireless charging,4G international router, Bluetooth speaker and discreet LED lighting.

Material Stainless steel frame with composite wood panels

Finish Powder Coated RAL 7012 Basalt Grey

**Dimensions** L 195cm w 48cm H 42cm

Solar Panel 105W

Battery 12v 55Ah

Features • 2no USB ports

• 2no wireless charging

• LED lighting - warm white - sensor

Bluetooth speaker 5/12v

• Wi-fi 4G international router

Cooling fans/temperature seat control

**Controller** MPPT

Weight 70kg