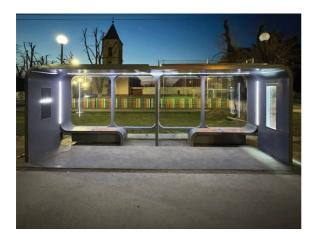

### solar smart shelter

This outstanding feature comes standard with the shelter which also includes smart benches for charging devices, wi-fi,4G,LED illumination and back lit poster cases.

## new model

New Solar Smart Bus Shelter with Drinking Water from Air Watergen's patented technology

Self-contained elegant design

Drinking water made from sunlight and air

Delivers water directly to tap or faucet