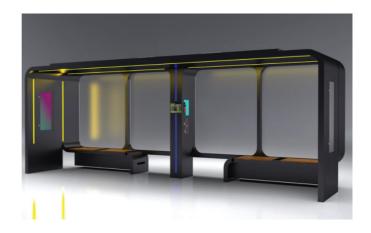

### solar smart shelter

This outstanding feature comes standard with the shelter which also includes smart benches for charging devices, wi-fi,4G,LED illumination and back lit poster cases.

## new model

New Solar Smart Bus Shelter with Drinking Water from Air Watergen's patented technology

Self-contained elegant design

Drinking water made from sunlight and air

Delivers water directly to tap or faucet