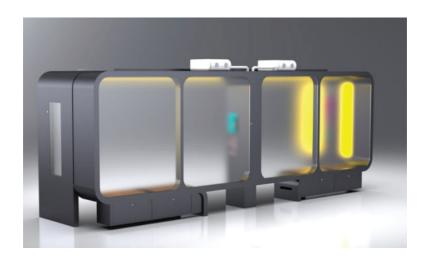

### solar smart shelter

This outstanding feature comes standard with the shelter which also includes smart benches for charging devices, wi-fi,4G,LED illumination and back lit poster cases.

## new model

New Solar Smart Bus Shelter with Drinking Water from Air Watergen's patented technology

Self-contained elegant design

Drinking water made from sunlight and air

Delivers water directly to tap or faucet