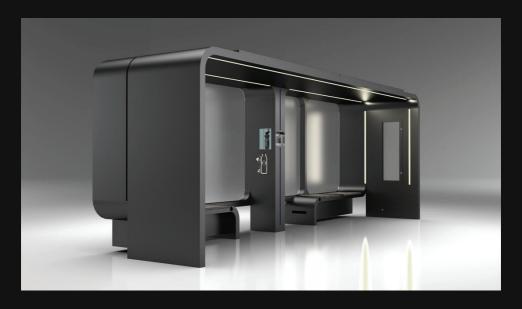

# coming soon.

WYS1818-WG

smart shelter

with patented technology creating high quality water out of the air.

### solar smart shelter

This outstanding feature comes standard with the shelter which also includes smart benches for charging devices, wi-fi,4G,LED illumination and back lit poster cases.

## new model

New Solar Smart Bus Shelter with Drinking Water from Air Watergen's patented technology

Self-contained elegant design

Drinking water made from sunlight and air

Delivers water directly to tap or faucet