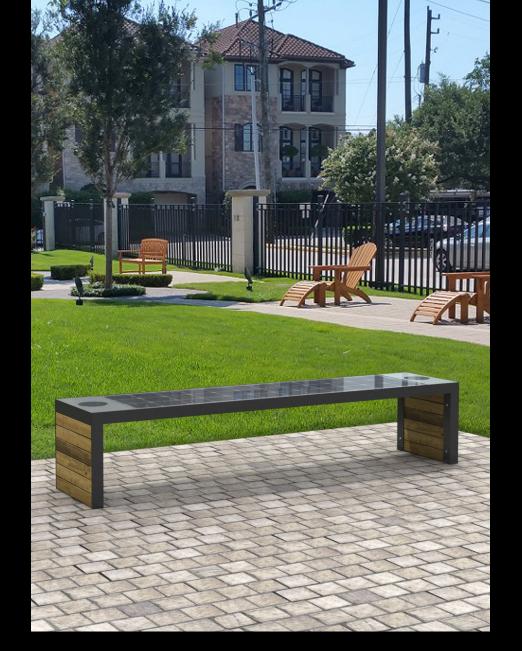

#### **SPECIFICATIONS WYC1908C**

**Solar Bench only** 

Material Stainless steel frame with composite wood panels

Finish Powder Coated RAL 7012 Basalt Grey

Dimensions L 204cm W 40cm H 45cm

Solar Panel 90W

Battery 12v 55Ah

Features 2no USB ports (power per port 5v)

2no wireless charging LED light strip in cool white Bluetooth speaker 5/12v Wi-fi 4G international router