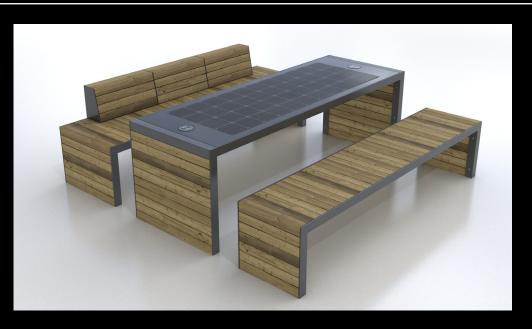

## **SPECIFICATIONS WYC1908**

Solar Smart Table and 2 Benches with backrest

Material Stainless steel frame with composite wood panels

Finish Powder Coated RAL 7012 Basalt Grey

Dimensions L 204cm W 80cm H 80cm

Solar Panel 135W

Battery 12v 55Ah

Features 4no USB ports (power per port 5v)

2no wireless charging LED light strip in cool white Bluetooth speaker 5/12v Wi-fi 4G international router