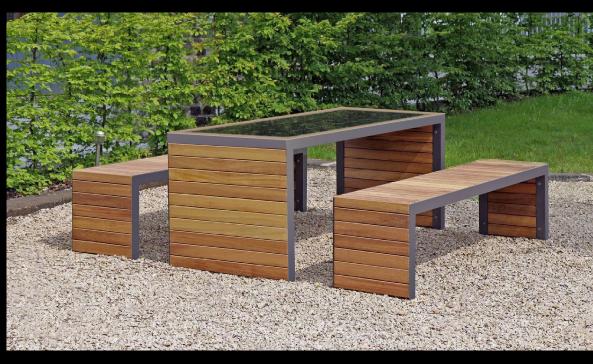

## SPECIFICATIONS WYC1908A

**Solar Smart Table and 2 Benches** 

Material Stainless steel frame with composite wood panels

Finish Powder Coated RAL 7012 Basalt Grey

Dimensions L 204cm W 80cm H 80cm

Solar Panel 135W

Battery 12v 55Ah

Features 4no USB ports (power per port 5v)

2no wireless charging LED light strip in cool white Bluetooth speaker 5/12v Wi-fi 4G international router