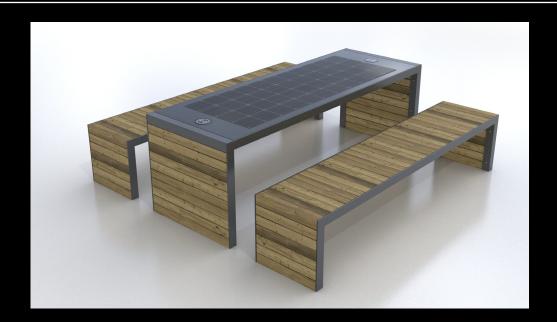

## SPECIFICATIONS WYC1908A

**Solar Smart Table and 2 Benches** 

Material Stainless steel frame with composite wood panels

Finish Powder Coated RAL 7012 Basalt Grey

Dimensions L 204cm W 80cm H 80cm

Solar Panel 135W

Battery 12v 55Ah

Features 4no USB ports (power per port 5v)

2no wireless charging LED light strip in cool white Bluetooth speaker 5/12v Wi-fi 4G international router