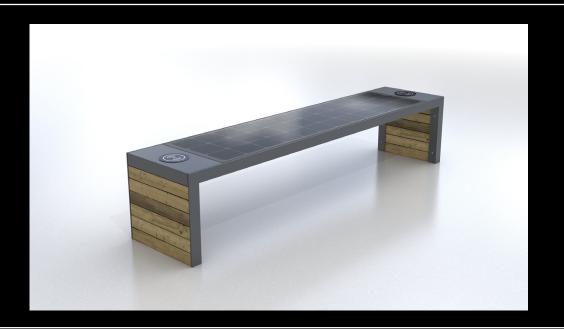

#### **SPECIFICATIONS WYC1908C**

**Solar Bench only** 

Material Stainless steel frame with composite wood panels

Finish Powder Coated RAL 7012 Basalt Grey

Dimensions L 204cm W 40cm H 45cm

Solar Panel 90W

Battery 12v 55Ah

Features 2no USB ports (power per port 5v)

2no wireless charging LED light strip in cool white Bluetooth speaker 5/12v Wi-fi 4G international router