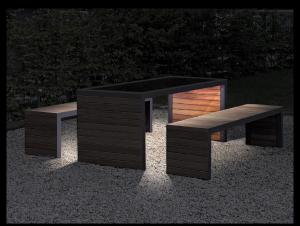

sylvasmartbench

# sylvasmartbench

Brand new to market, the SYLVA Smart Bench offers the very latest cutting edge technology backed up by superb engineering and fabrication.

Produced in stainless steel and powder coated to any RAL colour, the Municipal offers picnic tables as well as benches and standard features include USB and wireless charging, 4G international roles.

#### **SPECIFICATIONS WYC1908C**

**Solar Bench only** 

Material Stainless steel frame with composite wood panels

Finish Powder Coated RAL 7012 Basalt Grey

Dimensions L 204cm W 40cm H 45cm

Solar Panel 90W

Battery 12v 55Ah

Features 2no USB ports (power per port 5v)

2no wireless charging LED light strip in cool white Bluetooth speaker 5/12v Wi-fi 4G international router



### **SPECIFICATIONS WYC1908F**

Solar