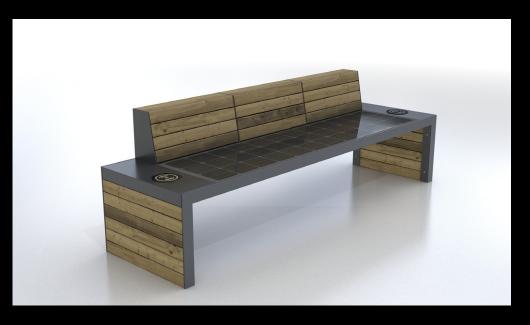

### **SPECIFICATIONS WYC1908F**

Solar Bench with Backrest

Material Stainless steel frame with composite wood panels

Finish Powder Coated RAL 7012 Basalt Grey

Dimensions L 204cm W 40cm H 45cm

Solar Panel 90W

Battery 12v 55Ah

Features 2no USB ports (power per port 5v)

2no wireless charging LED light strip in cool white Bluetooth speaker 5/12v Wi-fi 4G international router

INTELLIGENT SOLAR LIGHTING

www.solar-range.com sales@solar-range.com 0044 1392 247 577