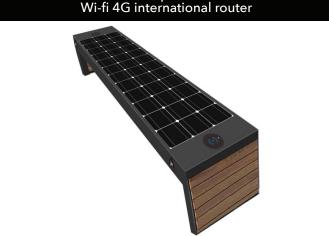

### **SPECIFICATIONS WYC 1908C**

#### **SOLAR SMART BENCH**

#### Material

Stainless steel frame with composite wood panels

#### Finish

Powder Coated RAL 4012 Pearl Blackberry

#### **Dimensions**

L 204cm W 40cm H 45cm

### **Solar Panel**

90W

# Battery 12v 55Ah

#### **Features**

2no USB ports (power per port 5v) 2no wireless charging LED light strip in cool white Bluetooth speaker 5/12v