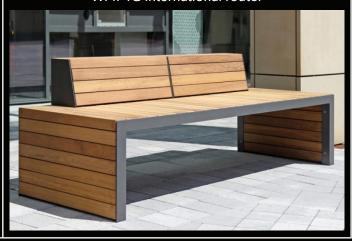

## **SPECIFICATIONS WYC 1908F**

#### **SOLAR SMART BENCHES WITH BACKREST**

#### Material

Stainless steel frame with composite wood panels

#### **Finish**

Powder Coated RAL 4012 Pearl Blackberry

#### **Dimensions**

L 204cm W 40cm H 45cm

#### **Solar Panel**

90W

# **Battery** 12v 55Ah

#### **Features**

2no USB ports (power per port 5v) 2no wireless charging LED light strip in cool white Bluetooth speaker 5/12v Wi-fi 4G international router