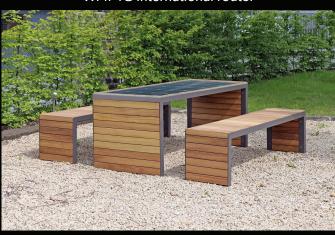

### **SPECIFICATIONS WYC 1908A**

#### **SOLAR SMART TABLE & 2 BENCHES**

#### Material

Stainless steel frame with composite wood panels

#### **Finish**

Powder Coated RAL 4012 Pearl Blackberry

#### **Dimensions**

L 204cm W 80cm H 80cm

#### **Solar Panel**

135W

# Battery 12v 55Ah

#### **Features**

4no USB ports (power per port 5v) 2no wireless charging LED light strip in cool white Bluetooth speaker 5/12v Wi-fi 4G international router