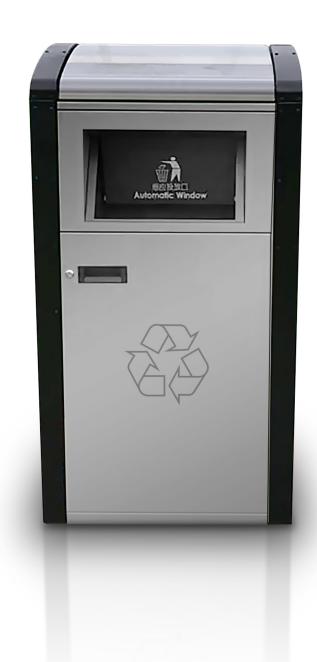

## solarsmartcompressor

Taking smart bins to another level the smart trash compressor automatically compresses rubbish powered by a 40 watt solar panel built into the bin.

A voice sensor allows the door to open and shut automatically and the unit also has smoke sensor with emergency control alarm.

Produced in stainless steel and powder coated to any colour the compressor also allows the opportunity to display branding/advertising.

www.solar-range.com sales@solar-range.com 0044 1392 247 577

## TECHNICAL DATA

Material Stainless Steel

Finish Powder Coating in any RAL colour

Dimensions 67cm deep

67cm wide 128cm high

Solar panel 40 Watts

Battery 12 v/20Ah

Capacity 120 litres

Sensor Door Opening

Voice Broadcast

Safety Features Smoke sensor

Emergency control alarm

Power Solar Powered Compressor

Warranty Backed up with a 5yr warranty