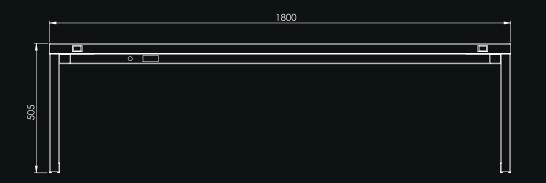

Our new City model also provides fast wireless charging and network of reliable sensors which gather information in bench surrounding – all packed in self-sustainable and environmentally friendly product with refurbishing option. **Dimensions** 1800 x 505 x 440 mm