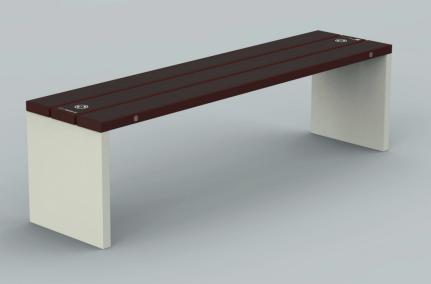

# solarbench city

# Solar Range City smart bench is the world most powerful bench ever created.

City shares same technology and core features as the Classic model, but with wider set of additional options.

When equipped with optional LCD display and advanced AI camera for precise DOOH advertising, City becomes a perfect option for high frequent locations, thus creating revenue and ROI - already proven in several cities around the world.

Our new City model also provides fast wireless charging and network of reliable sensors which gather information in bench surrounding – all packed in self-sustainable and environmentally friendly product with refurbishing option. **Dimensions** 1800 x 505 x 440 mm