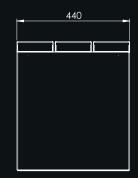

Our new City model also provides fast wireless charging and network of reliable sensors which gather information in bench surrounding – all packed in self-sustainable and environmentally friendly product with refurbishing option. **Dimensions** 1800 x 505 x 440 mm